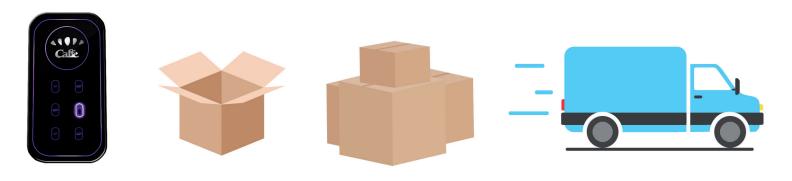

#### STEP 2

We ship the glass to you quickly with the interface design of your choice.

STEP 3

Merge glass with touch probes.