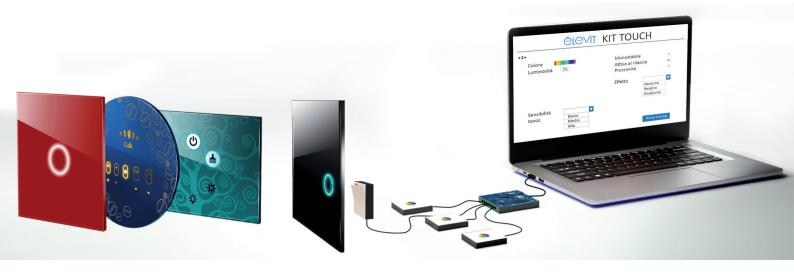

#### STEP 2

We ship the glass to you quickly with the interface design of your choice.

STEP 3

Merge glass with touch probes.

#### STEP 4

Connect the touch probe to the Touch CPU and configure the probes and feedback as you prefer via PC.