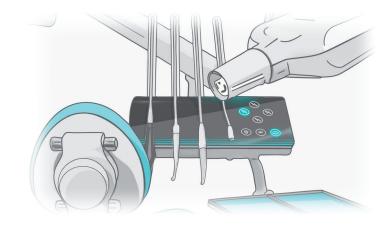

#### STEP 4

Connect the touch probe to the Touch CPU and configure the probes and feedback as you prefer via PC.