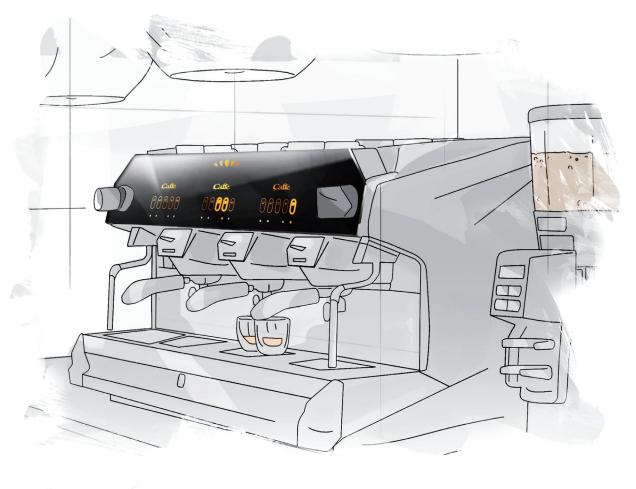

#### **TOUCH PROBE RGB:**

#### STEP 2

We ship the glass to you quickly with the interface design of your choice.

STEP 3

Merge glass with touch probes.