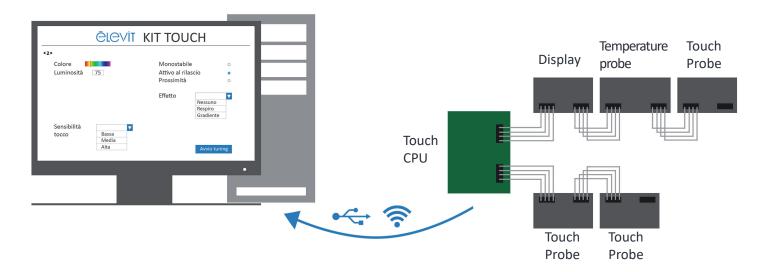

#### STEP 4

Connect the touch probe to the Touch CPU and configure the probes and feedback as you prefer via PC.