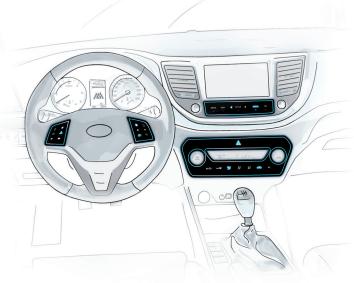

#### **TOUCH PROBE RGB:**

#### STEP 2

We ship the glass to you quickly with the interface design of your choice.

STEP 3

Merge glass with touch probes.