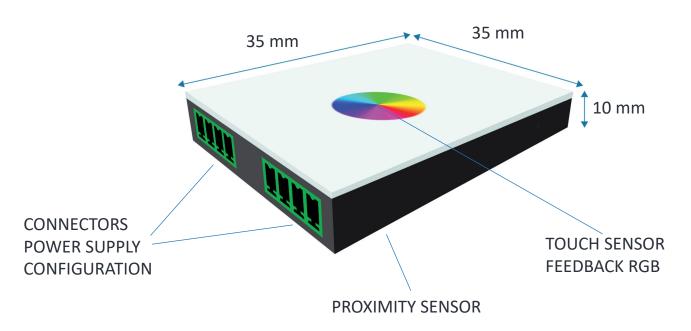

# HARDWARE USER INTERFACE KIT Make the best interface for your product







# WHAT IS THE HARDWARE USER INTERFACE KIT (HUI - KIT)?





With HUI - KIT, you can build a fast prototype of the user interface and customize it in all parts: design, graphics and feedback.



If the design result does not convince you, you can change everything until you find the perfect solution for the product you are developing.

#### **TOUCH PROBE RGB:**



#### **HOW DOES IT WORK:**

#### STEP 1

Send us the specifications of your product and how you would like the interface, we will provide you with a specialized rendering on the design you want.



#### STEP 2

We ship the glass to you quickly with the interface design of your choice.



STEP 3

Merge glass with touch probes.



#### STEP 4

Connect the touch probe to the Touch CPU and configure the probes and feedback as you prefer via PC.



### STEP 5

Show the solution to the customer and make all the necessary changes in real time.



## STEP 6

If you need changes to the glass design, you can ask us for a new prototype. If otherwise the project has been successful we can continue with the industrialization and mass production of the interface you have developed.

# Keep looking at