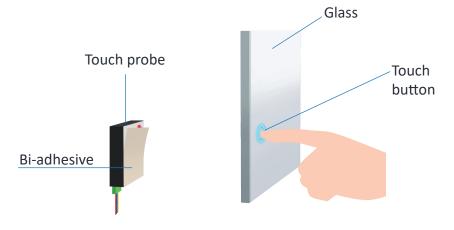

#### STEP 2

We ship the glass to you quickly with the interface design of your choice.

STEP 3

Merge glass with touch probes.